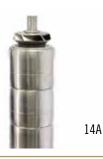

Use TORQUE TESTING NUT and WRENCH to tight at correct torque (clockwise) (Step 9)

15 Add TOP STAGE DIFFUSER

15A

16 Place DISCHARGE

Make sure bolts on discharge are aligned with bolts in INTERCONNECTOR

17A

18 Attach STRAPS to pump and fit at the bottom and at the top

180

19 Place NUTS on STRAPS

Use TORQUE WRENCH and FIXTURE FOR STRAP to tight at correct torque (clockwise)

24 Use Depth Caliper to check shaft clearance

Pull out SHAFT using DEPTH TOOL

Use Depth Caliper to check shaft clearance