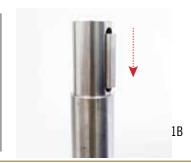

3A

5 Fit SHAFT on INTERCONNECTOR and tighten using HEXAGONAL ALLEN TOOL (clockwise)

6 Set down FIXTURE SEAT and tighten using HEXAGONAL ALLEN TOOL FIXST (clockwise)

7C

Use WRENCH FOR IMPELLER NUT to tighten (clockwise)