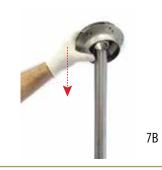

3A

5 Fit SHAFT on INTERCONNECTOR and tighten using HEXAGONAL ALLEN TOOL (clockwise)

6 Set down FIXTURE SEAT and tighten using HEXAGONAL ALLEN TOOL FIXST (clockwise)

7C

Use WRENCH FOR IMPELLER NUT to tighten (clockwise)