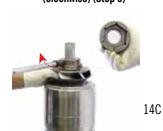

3A

5 Fit SHAFT on INTERCONNECTOR and tighten using HEXAGONAL ALLEN TOOL (clockwise)

6 Set down FIXTURE SEAT and tighten using HEXAGONAL ALLEN TOOL FIXST (clockwise)

7C

Use WRENCH FOR IMPELLER NUT to tighten (clockwise)

Use TORQUE WRENCH WITH INSERT to tight at correct torque (clockwise)

Place MIDDLE STAGE DIFFUSER

Place MIDDLE STAGE IMPELLER

Use WRENCH FOR IMPELLER NUT TOOL to tighten (clockwise)

**Use TORQUE TESTING NUT and** WRENCH to tight at correct torque (clockwise) (Step 9)