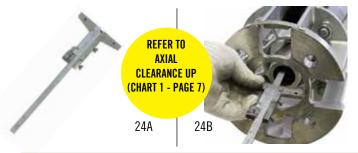

180

19 Place NUTS on STRAPS

Use TORQUE WRENCH and FIXTURE FOR STRAP to tight at correct torque (clockwise)

24 Use Depth Caliper to check shaft clearance

Pull out SHAFT using DEPTH TOOL

Use Depth Caliper to check shaft clearance

#### AXIAL CLEARENCE - H(MM)

| MOTOR DIAMETER | MEASURAMENT REFERENCE | DOWN    | UP      |
|----------------|-----------------------|---------|---------|
| 4"             |                       | 36.5    | 39.5-40 |
| 6"             |                       | 71-71.5 | 75-77   |
| 8"             | SHAFT/COUPLING        | 100     | MIN 103 |
| 10" FRANKLIN   |                       | 100     | MIN 103 |
| 10" HITACHI    |                       | 125.5   | MIN 129 |