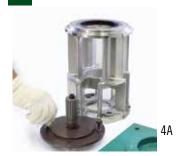

Fit KEY on SHAFT

2 Fit COUPLING on SHAFT and tighten using HEXAGONAL ALLEN TOOL COUP (clockwise)

Remove metallic filter grid from INTERCONNECTOR

3B

4 Place INTERCONNECTOR on JIG; place screws and tighten securely