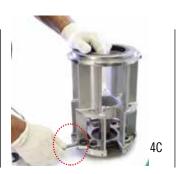

Fit KEY on SHAFT

2 Fit COUPLING on SHAFT and tighten using HEXAGONAL ALLEN TOOL COUP (clockwise)

Remove metallic filter grid from INTERCONNECTOR

3B

4 Place INTERCONNECTOR on JIG; place screws and tighten securely