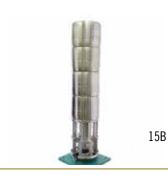

Use TORQUE TESTING NUT and WRENCH to tight at correct torque (clockwise) (Step 9)

15 Add TOP STAGE DIFFUSER

15A

16 Place DISCHARGE

Make sure bolts on discharge are aligned with bolts in INTERCONNECTOR

17A

18 Attach STRAPS to pump and fit at the bottom and at the top