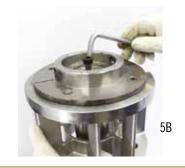

3A

5 Fit SHAFT on INTERCONNECTOR and tighten using HEXAGONAL ALLEN TOOL (clockwise)

6 Set down FIXTURE SEAT and tighten using HEXAGONAL ALLEN TOOL FIXST (clockwise)

7C

Use WRENCH FOR IMPELLER NUT to tighten (clockwise)