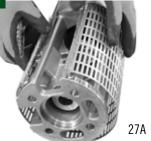

3A

5 Fit SHAFT on INTERCONNECTOR and tighten using HEXAGONAL ALLEN TOOL (clockwise)

6 Set down FIXTURE SEAT and tighten using HEXAGONAL ALLEN TOOL FIXST (clockwise)

7C

Use WRENCH FOR IMPELLER NUT to tighten (clockwise)