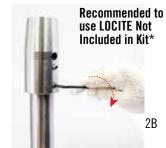

3A

5 Fit SHAFT on INTERCONNECTOR and tighten using HEXAGONAL ALLEN TOOL (clockwise)

6 Set down FIXTURE SEAT and tighten using HEXAGONAL ALLEN TOOL FIXST (clockwise)

7C

Use WRENCH FOR IMPELLER NUT to tighten (clockwise)