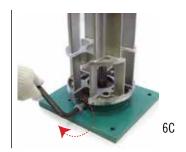

3A

5 Fit SHAFT on INTERCONNECTOR and tighten using HEXAGONAL ALLEN TOOL (clockwise)

6 Set down FIXTURE SEAT and tighten using HEXAGONAL ALLEN TOOL FIXST (clockwise)

7C

Use WRENCH FOR IMPELLER NUT to tighten (clockwise)