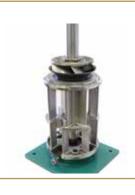

**DESCRIPTION** 

JIG FOR ASSEM

6" HEXAGONAL ALLEN TOOL

HEAXAGONAL ALLEN TOOL COUP

WRENCH FOR IMPELLER NUT

TORQUE TESTING

NUT