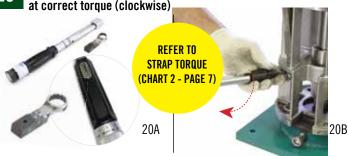

180

19 Place NUTS on STRAPS

Use TORQUE WRENCH and FIXTURE FOR STRAP to tight at correct torque (clockwise)

24 Use Depth Caliper to check shaft clearance

Pull out SHAFT using DEPTH TOOL

Use Depth Caliper to check shaft clearance