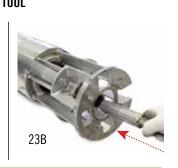

180

19 Place NUTS on STRAPS

Use TORQUE WRENCH and FIXTURE FOR STRAP to tight at correct torque (clockwise)

24 Use Depth Caliper to check shaft clearance

Pull out SHAFT using DEPTH TOOL

Use Depth Caliper to check shaft clearance