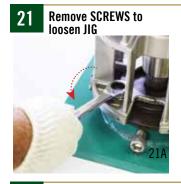

26

27 Place back the metallic filter grid on INTERCONNECTOR

Add PLATE FOR MODEL INFORMATION

28A