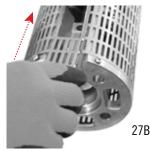

26

27 Place back the metallic filter grid on INTERCONNECTOR

Add PLATE FOR MODEL INFORMATION

28A