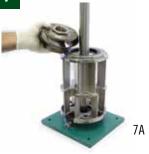

3A

5 Fit SHAFT on INTERCONNECTOR and tighten using HEXAGONAL ALLEN TOOL (clockwise)

6 Set down FIXTURE SEAT and tighten using HEXAGONAL ALLEN TOOL FIXST (clockwise)

7C

Use WRENCH FOR IMPELLER NUT to tighten (clockwise)