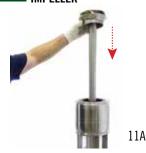

3A

5 Fit SHAFT on INTERCONNECTOR and tighten using HEXAGONAL ALLEN TOOL (clockwise)

6 Set down FIXTURE SEAT and tighten using HEXAGONAL ALLEN TOOL FIXST (clockwise)

7C

Use WRENCH FOR IMPELLER NUT to tighten (clockwise)