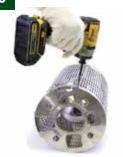

180

19 Place NUTS on STRAPS

Use TORQUE WRENCH and FIXTURE FOR STRAP to tight at correct torque (clockwise)

24 Use Depth Caliper to check shaft clearance

Pull out SHAFT using DEPTH TOOL

Use Depth Caliper to check shaft clearance