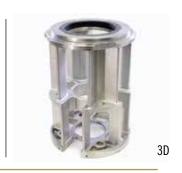

26

27 Place back the metallic filter grid on INTERCONNECTOR

Add PLATE FOR MODEL INFORMATION

28A