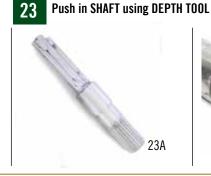

180

19 Place NUTS on STRAPS

Use TORQUE WRENCH and FIXTURE FOR STRAP to tight at correct torque (clockwise)

24 Use Depth Caliper to check shaft clearance

Pull out SHAFT using DEPTH TOOL

Use Depth Caliper to check shaft clearance