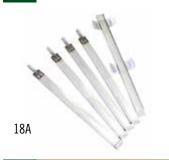

Use TORQUE TESTING NUT and WRENCH to tight at correct torque (clockwise) (Step 9)

15 Add TOP STAGE DIFFUSER

15A

16 Place DISCHARGE

Make sure bolts on discharge are aligned with bolts in INTERCONNECTOR

17A

18 Attach STRAPS to pump and fit at the bottom and at the top