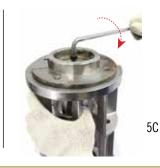

3A

5 Fit SHAFT on INTERCONNECTOR and tighten using HEXAGONAL ALLEN TOOL (clockwise)

6 Set down FIXTURE SEAT and tighten using HEXAGONAL ALLEN TOOL FIXST (clockwise)

7C

Use WRENCH FOR IMPELLER NUT to tighten (clockwise)