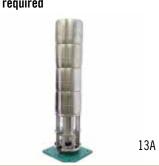

Place MIDDLE STAGES **DIFFUSER** 

12A

Repeat steps
11 and 12 for
every MIDDLE
STAGE that you
need to add to
the wet end of
the pump

Stages below a torqued IMPELLER should not rotate.

14 Place TOP STAGE IMPELLER

Use TORQUE TESTING NUT and WRENCH to tight at correct torque (clockwise) (Step 9)

15 Add TOP STAGE DIFFUSER

15A

16 Place DISCHARGE

Make sure bolts on discharge are aligned with bolts in INTERCONNECTOR

17A

18 Attach STRAPS to pump and fit at the bottom and at the top

180

19 Place NUTS on STRAPS

Use TORQUE WRENCH and FIXTURE FOR STRAP to tight at correct torque (clockwise)

24 Use Depth Caliper to check shaft clearance

Pull out SHAFT using DEPTH TOOL

Use Depth Caliper to check shaft clearance