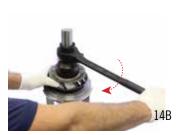

Use TORQUE WRENCH WITH INSERT to tight at correct torque (clockwise)

Place MIDDLE STAGE DIFFUSER

Place MIDDLE STAGE IMPELLER

Use WRENCH FOR IMPELLER NUT TOOL to tighten (clockwise)

**Use TORQUE TESTING NUT and** WRENCH to tight at correct torque (clockwise) (Step 9)

Place MIDDLE STAGES **DIFFUSER** 

12A

Repeat steps
11 and 12 for
every MIDDLE
STAGE that you
need to add to
the wet end of
the pump

Stages below a torqued IMPELLER should not rotate.

14 Place TOP STAGE IMPELLER