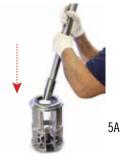

3A

5 Fit SHAFT on INTERCONNECTOR and tighten using HEXAGONAL ALLEN TOOL (clockwise)

6 Set down FIXTURE SEAT and tighten using HEXAGONAL ALLEN TOOL FIXST (clockwise)

7C

Use WRENCH FOR IMPELLER NUT to tighten (clockwise)