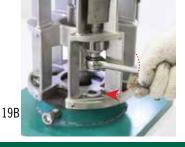

180

19 Place NUTS on STRAPS

Use TORQUE WRENCH and FIXTURE FOR STRAP to tight at correct torque (clockwise)

24 Use Depth Caliper to check shaft clearance

Pull out SHAFT using DEPTH TOOL

Use Depth Caliper to check shaft clearance