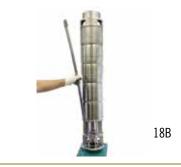

180

19 Place NUTS on STRAPS

Use TORQUE WRENCH and FIXTURE FOR STRAP to tight at correct torque (clockwise)

24 Use Depth Caliper to check shaft clearance

Pull out SHAFT using DEPTH TOOL

Use Depth Caliper to check shaft clearance