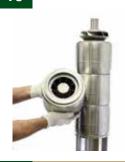

3A

5 Fit SHAFT on INTERCONNECTOR and tighten using HEXAGONAL ALLEN TOOL (clockwise)

6 Set down FIXTURE SEAT and tighten using HEXAGONAL ALLEN TOOL FIXST (clockwise)

7C

Use WRENCH FOR IMPELLER NUT to tighten (clockwise)

Use TORQUE WRENCH WITH INSERT to tight at correct torque (clockwise)

Place MIDDLE STAGE DIFFUSER

Place MIDDLE STAGE IMPELLER

Use WRENCH FOR IMPELLER NUT TOOL to tighten (clockwise)

**Use TORQUE TESTING NUT and** WRENCH to tight at correct torque (clockwise) (Step 9)