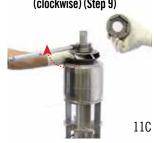

Use TORQUE WRENCH WITH INSERT to tight at correct torque (clockwise)

Place MIDDLE STAGE DIFFUSER

Place MIDDLE STAGE IMPELLER

Use WRENCH FOR IMPELLER NUT TOOL to tighten (clockwise)

**Use TORQUE TESTING NUT and** WRENCH to tight at correct torque (clockwise) (Step 9)