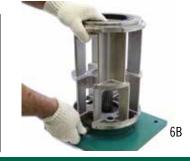

Fit KEY on SHAFT

2 Fit COUPLING on SHAFT and tighten using HEXAGONAL ALLEN TOOL COUP (clockwise)

Remove metallic filter grid from INTERCONNECTOR

3B

4 Place INTERCONNECTOR on JIG; place screws and tighten securely