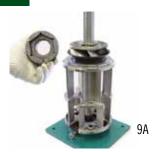

Fit KEY on SHAFT

2 Fit COUPLING on SHAFT and tighten using HEXAGONAL ALLEN TOOL COUP (clockwise)

Remove metallic filter grid from INTERCONNECTOR

3B

4 Place INTERCONNECTOR on JIG; place screws and tighten securely

3A

5 Fit SHAFT on INTERCONNECTOR and tighten using HEXAGONAL ALLEN TOOL (clockwise)

6 Set down FIXTURE SEAT and tighten using HEXAGONAL ALLEN TOOL FIXST (clockwise)

7C

Use WRENCH FOR IMPELLER NUT to tighten (clockwise)