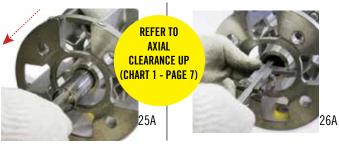

180

19 Place NUTS on STRAPS

Use TORQUE WRENCH and FIXTURE FOR STRAP to tight at correct torque (clockwise)

24 Use Depth Caliper to check shaft clearance

Pull out SHAFT using DEPTH TOOL

Use Depth Caliper to check shaft clearance

#### AXIAL CLEARENCE - H(MM)

| MOTOR DIAMETER | MEASURAMENT REFERENCE | DOWN    | UP      |
|----------------|-----------------------|---------|---------|
| 4"             |                       | 36.5    | 39.5-40 |
| 6"             |                       | 71-71.5 | 75-77   |
| 8"             | SHAFT/COUPLING        | 100     | MIN 103 |
| 10" FRANKLIN   |                       | 100     | MIN 103 |
| 10" HITACHI    |                       | 125.5   | MIN 129 |