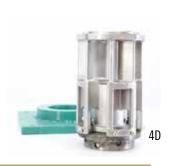

3A

5 Fit SHAFT on INTERCONNECTOR and tighten using HEXAGONAL ALLEN TOOL (clockwise)

6 Set down FIXTURE SEAT and tighten using HEXAGONAL ALLEN TOOL FIXST (clockwise)

7C

Use WRENCH FOR IMPELLER NUT to tighten (clockwise)