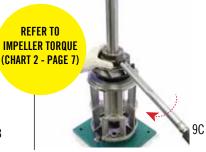

3A

5 Fit SHAFT on INTERCONNECTOR and tighten using HEXAGONAL ALLEN TOOL (clockwise)

6 Set down FIXTURE SEAT and tighten using HEXAGONAL ALLEN TOOL FIXST (clockwise)

7C

Use WRENCH FOR IMPELLER NUT to tighten (clockwise)

Use TORQUE WRENCH WITH INSERT to tight at correct torque (clockwise)

Place MIDDLE STAGE DIFFUSER

Place MIDDLE STAGE IMPELLER

Use WRENCH FOR IMPELLER NUT TOOL to tighten (clockwise)

**Use TORQUE TESTING NUT and** WRENCH to tight at correct torque (clockwise) (Step 9)