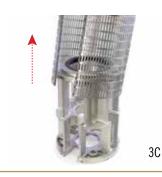

180

19 Place NUTS on STRAPS

Use TORQUE WRENCH and FIXTURE FOR STRAP to tight at correct torque (clockwise)

24 Use Depth Caliper to check shaft clearance

Pull out SHAFT using DEPTH TOOL

Use Depth Caliper to check shaft clearance