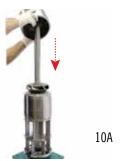

Use TORQUE WRENCH WITH INSERT to tight at correct torque (clockwise)

Place MIDDLE STAGE DIFFUSER

Place MIDDLE STAGE IMPELLER

Use WRENCH FOR IMPELLER NUT TOOL to tighten (clockwise)

**Use TORQUE TESTING NUT and** WRENCH to tight at correct torque (clockwise) (Step 9)