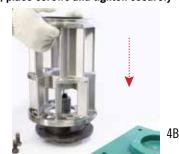

Fit KEY on SHAFT

2 Fit COUPLING on SHAFT and tighten using HEXAGONAL ALLEN TOOL COUP (clockwise)

Remove metallic filter grid from INTERCONNECTOR

3B

4 Place INTERCONNECTOR on JIG; place screws and tighten securely