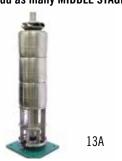

Place MIDDLE STAGES **DIFFUSER** 

12A

Repeat steps
11 and 12 for
every MIDDLE
STAGE that you
need to add to
the wet end of
the pump

Stages below a torqued IMPELLER should not rotate.

14 Place TOP STAGE IMPELLER