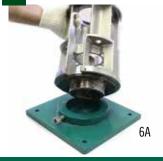

Use TORQUE WRENCH WITH INSERT to tight at correct torque (clockwise)

Place MIDDLE STAGE DIFFUSER

Place MIDDLE STAGE IMPELLER

Use WRENCH FOR IMPELLER NUT TOOL to tighten (clockwise)

**Use TORQUE TESTING NUT and** WRENCH to tight at correct torque (clockwise) (Step 9)