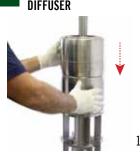

Place MIDDLE STAGES **DIFFUSER** 

12A

Repeat steps
11 and 12 for
every MIDDLE
STAGE that you
need to add to
the wet end of
the pump

Stages below a torqued IMPELLER should not rotate.

14 Place TOP STAGE IMPELLER